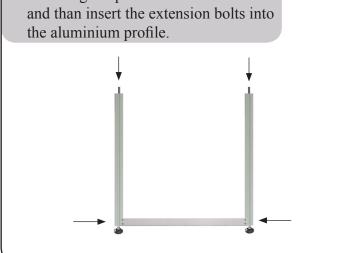

## **Important**

Pointed screws must be used for all profiles with screw holes.

1. Mount the bottom cross profiles including the pointed screws and than insert the extension bolts into the aluminium profile.