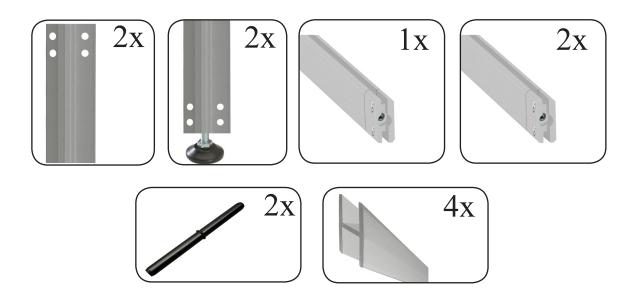

## constisting of:

- 2x Aluminium profiles à 1250 mm incl. 8 bores
- 2x Aluminium profiles à 1250 mm incl. 8 bores and adjustable feet
- 2x Aluminium cross profiles with pointed screws for the lower and upper mounting
- 1x Aluminium cross profile for the middle mounting
- 2x Extension bolts for aluminium profile
- 4x H-profiles à 1200mm to stabilize the panels.