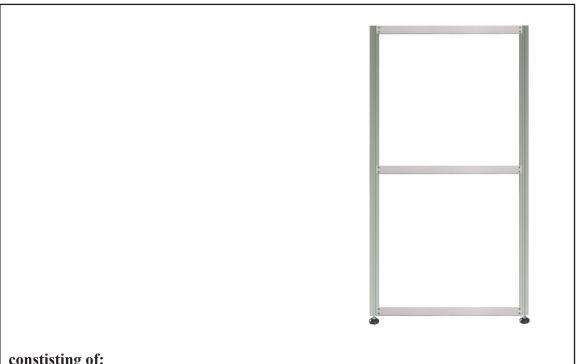

## Assembly instructions for the Basic Modul Z100

## constisting of:

- 2x Aluminium profiles à 1250 mm incl. 8 bores
- 2x Aluminium profiles à 1250 mm incl. 8 bores and adjustable feet
- 2x Aluminium cross profiles with pointed screws for the lower and upper mounting
- 1x Aluminium cross profile for the middle mounting
- 2x Extension bolts for aluminium profile
- 4x H-profiles à 1200mm to stabilize the panels.