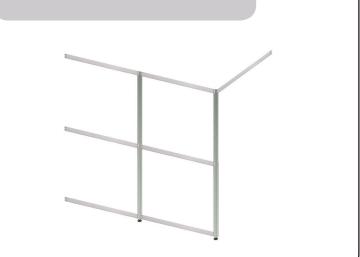

3. Push the top profiles onto the bolts. Ensure that the holes face upward.

4. Then mount the cross profiles including the pointed screws.