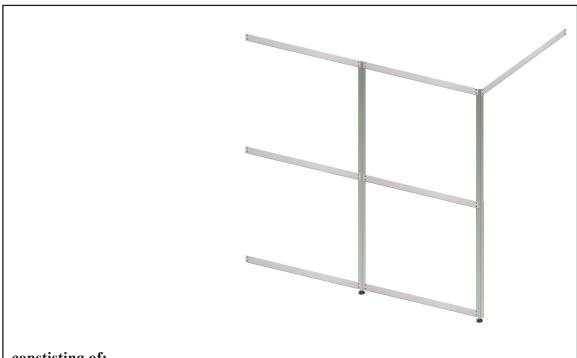

## Assembly instructions for the Kabine Z110

## constisting of:

- 2x Aluminium profiles à 1250 mm incl. 8 bores
- 2x Aluminium profiles à 1250 mm incl. 8 bores and adjustable feet
- 5x Aluminium cross profiles with pointed screws for the lower and upper mounting
- 2x Aluminium cross profiles for the middle mounting
- 8x H-profiles à 1200mm to stabilize the panels.
- 2x Extension bolts for aluminium profile