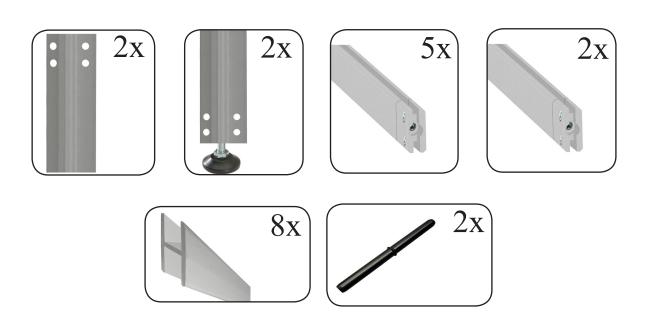

## constisting of:

- 2x Aluminium profiles à 1250 mm incl. 8 bores
- 2x Aluminium profiles à 1250 mm incl. 8 bores and adjustable feet
- 5x Aluminium cross profiles with pointed screws for the lower and upper mounting
- 2x Aluminium cross profiles for the middle mounting
- 8x H-profiles à 1200mm to stabilize the panels.
- 2x Extension bolts for aluminium profile