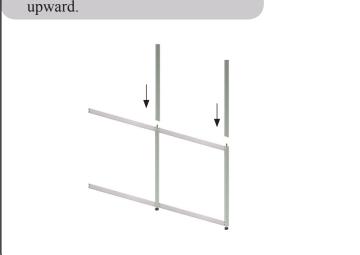

## **Important**

Pointed screws must be used for all profiles with screw holes.

Mount the bottom cross profiles including the pointed screws.

2. Then mount the cross profiles and insert the bolts in the profile.

3. Push the top profiles onto the bolts. Ensure that the holes face upward.

4. Then mount the cross profiles including the pointed screws.