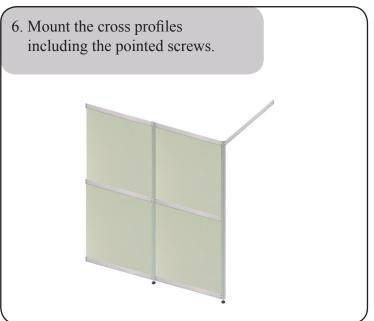

## constisting of:

- 2x Aluminium profiles à 1250 mm incl. 8 bores
- 2x Aluminium profiles à 1250 mm incl. 8 bores and adjustable feet
- 5x Aluminium cross profiles with pointed screws for the lower and upper mounting
- 2x Aluminium cross profiles for the middle mounting
- 8x H-profiles à 1200mm to stabilize the panels.
- 2x Extension bolts for aluminium profile
- 4x PVC rigid foam panels à 952 x 1212 mm

## **Important**

Pointed screws must be used for all profiles with screw holes.

Mount the bottom cross profiles including the pointed screws.

3. Mount the cross profiles and insert the bolts in the profile.