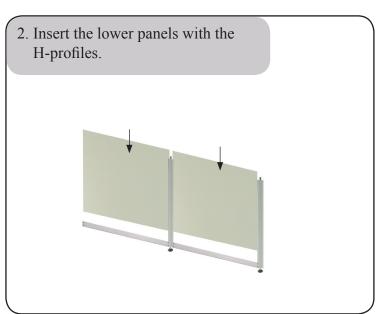

## **Important**

Pointed screws must be used for all profiles with screw holes.

Mount the bottom cross profiles including the pointed screws.

3. Mount the cross profiles and insert the bolts in the profile.