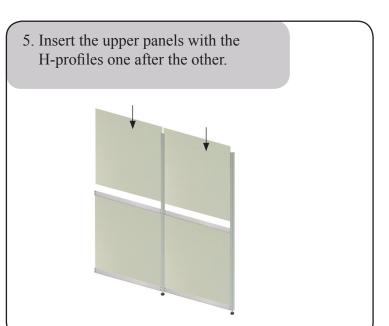

## constisting of:

- 2x Aluminium profiles à 1250 mm incl. 8 bores
- 2x Aluminium profiles à 1250 mm incl. 8 bores and adjustable feet
- 5x Aluminium cross profiles with pointed screws for the lower and upper mounting
- 2x Aluminium cross profiles for the middle mounting
- 8x H-profiles à 1200mm to stabilize the panels.
- 2x Extension bolts for aluminium profile
- 4x PVC rigid foam panels à 952 x 1212 mm