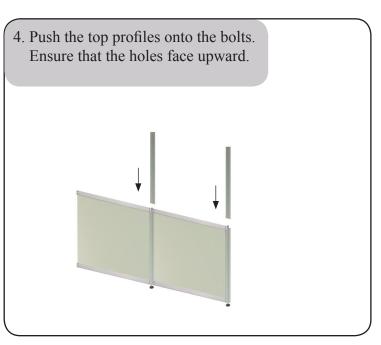

## **Important**

Pointed screws must be used for all profiles with screw holes.

Mount the bottom cross profiles including the pointed screws.

3. Mount the cross profiles and insert the bolts in the profile.