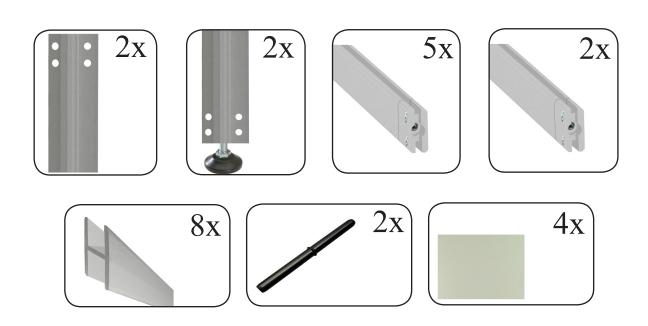

## constisting of:

- 2x Aluminium profiles à 1250 mm incl. 8 bores
- 2x Aluminium profiles à 1250 mm incl. 8 bores and adjustable feet
- 5x Aluminium cross profiles with pointed screws for the lower and upper mounting
- 2x Aluminium cross profiles for the middle mounting
- 8x H-profiles à 1200mm to stabilize the panels.
- 2x Extension bolts for aluminium profile
- 4x PVC rigid foam panels à 952 x 1212 mm