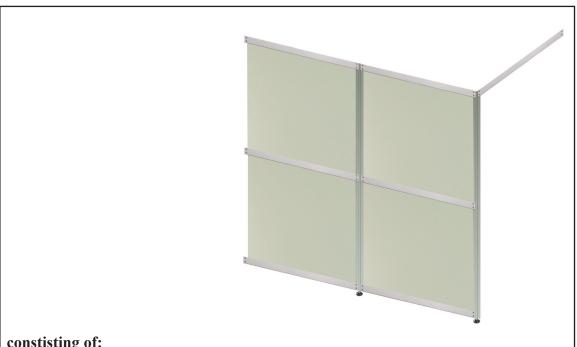

## Assembly instructions for the Kabine Z111

## constisting of:

- 2x Aluminium profiles à 1250 mm incl. 8 bores
- 2x Aluminium profiles à 1250 mm incl. 8 bores and adjustable feet
- 5x Aluminium cross profiles with pointed screws for the lower and upper mounting
- 2x Aluminium cross profiles for the middle mounting
- 8x H-profiles à 1200mm to stabilize the panels.
- 2x Extension bolts for aluminium profile
- 4x PVC rigid foam panels à 952 x 1212 mm