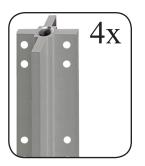

## constisting of:

- 4x Aluminium profiles à 500 mm incl. 8 bores
- 8x Aluminium cross profiles with pointed screws for the lower and upper mounting
- 8x H-profiles à 434 mm to stabilize the panels
- 4x Ring screws M10

## Important during assembly

Pointed screws must be used for all profiles that have holes.

1. Mount the bottom cross profiles including the pointed screws to form the corner.

2. Mount the upper cross profiles including the pointed screws.