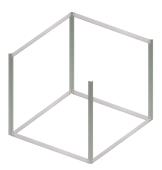

3. Mount the required lower cross profiles including pointed screws.

4. Mount the upper cross profiles including the pointed screws.

5. Turn the ring screw in the aluminm profile.