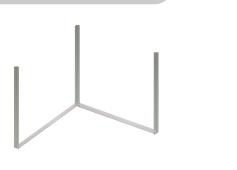

## Important during assembly

Pointed screws must be used for all profiles that have holes.

1. Mount the bottom cross profiles including the pointed screws to form the corner.

2. Mount the upper cross profiles including the pointed screws.