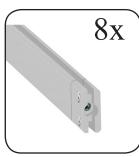

## constisting of:

- 4x Aluminium profiles à 500 mm incl. 8 bores
- 8x Aluminium cross profiles with pointed screws for the lower and upper mounting
- 8x H-profiles à 434 mm to stabilize the panels
- 4x Ring screws M10