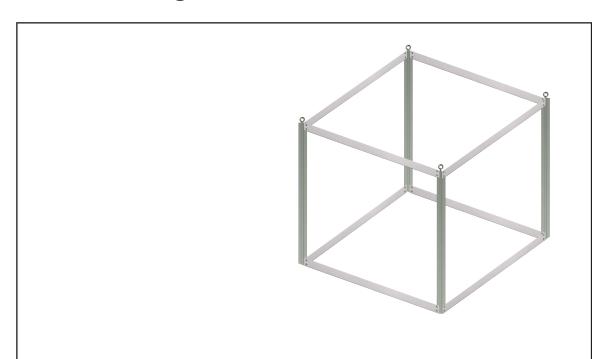

## Assembly instructions for the Advertising cube 40.124

## Important during assembly

Pointed screws must be used for all profiles that have holes.

1. Mount the bottom cross profiles including the pointed screws to form the corner.

2. Mount the upper cross profiles including the pointed screws.

3. Mount the required lower cross profiles including pointed screws.

4. Mount the upper cross profiles including the pointed screws.

5. Turn the ring screw in the aluminm profile.