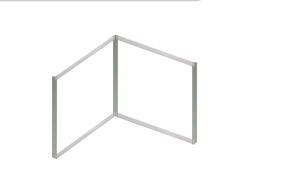

## Important during assembly

Pointed screws must be used for all profiles that have holes.

1. Mount the bottom cross profiles including the pointed screws to form the corner.

2. Mount the upper cross profiles including the pointed screws.

3. Mount the required lower cross profiles including pointed screws.

4. Mount the upper cross profiles including the pointed screws.

5. Turn the ring screw in the aluminm profile.