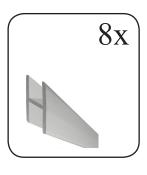

## constisting of:

- 4x Aluminium profiles à 500 mm incl. 8 bores
- 8x Aluminium cross profiles with pointed screws for the lower and upper mounting
- 8x H-profiles à 434 mm to stabilize the panels
- 4x Ring screws M10