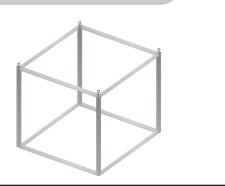

## Important during assembly

Pointed screws must be used for all profiles that have holes.

1. Mount the bottom cross profiles including the pointed screws to form the corner.

2. Mount the upper cross profiles including the pointed screws.

3. Mount the required lower cross profiles including pointed screws.

4. Mount the upper cross profiles including the pointed screws.

5. Turn the ring screw in the aluminm profile.