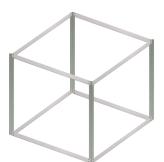

## Assembly instructions for the Advertising cube 40.124

## constisting of:

- 4x Aluminium profiles à 500 mm incl. 8 bores
- 8x Aluminium cross profiles with pointed screws for the lower and upper mounting
- 8x H-profiles à 434 mm to stabilize the panels
- 4x Ring screws M10

## Important during assembly

Pointed screws must be used for all profiles that have holes.

1. Mount the bottom cross profiles including the pointed screws to form the corner.

2. Mount the upper cross profiles including the pointed screws.