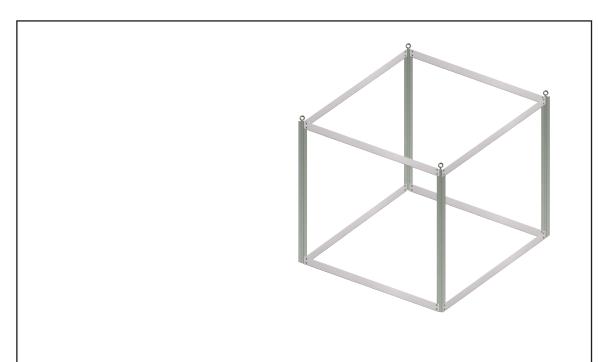

## Assembly instructions for the Advertising cube 40.125

## constisting of:

- 4x Aluminium profiles à 750 mm incl. 8 bores
- 8x Aluminium cross profiles with pointed screws for the lower and upper mounting
- 8x H-profiles à 684 mm to stabilize the panels
- 4x Ring screws M10