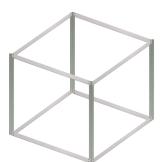

## Assembly instructions for the Advertising cube 40.125

## constisting of:

- 4x Aluminium profiles à 750 mm incl. 8 bores
- 8x Aluminium cross profiles with pointed screws for the lower and upper mounting
- 8x H-profiles à 684 mm to stabilize the panels
- 4x Ring screws M10

## Important during assembly

Pointed screws must be used for all profiles that have holes.

1. Mount the bottom cross profiles including the pointed screws to form the corner.

2. Mount the upper cross profiles including the pointed screws.

3. Mount the required lower cross profiles including pointed screws.

4. Mount the upper cross profiles including the pointed screws.

5. Turn the ring screw in the aluminm profile.