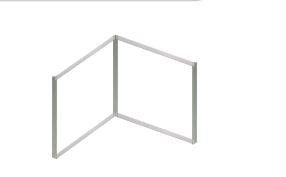

## Important during assembly

Pointed screws must be used for all profiles that have holes.

1. Mount the bottom cross profiles including the pointed screws to form the corner.

2. Mount the upper cross profiles including the pointed screws.