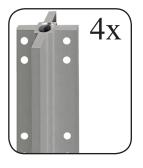

## constisting of:

- 4x Aluminium profiles à 750 mm incl. 8 bores
- 8x Aluminium cross profiles with pointed screws for the lower and upper mounting
- 8x H-profiles à 684 mm to stabilize the panels
- 4x Ring screws M10

## Important during assembly

Pointed screws must be used for all profiles that have holes.

1. Mount the bottom cross profiles including the pointed screws to form the corner.

2. Mount the upper cross profiles including the pointed screws.