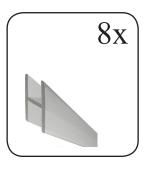

## constisting of:

- 4x Aluminium profiles à 750 mm incl. 8 bores
- 8x Aluminium cross profiles with pointed screws for the lower and upper mounting
- 8x H-profiles à 684 mm to stabilize the panels
- 4x Ring screws M10