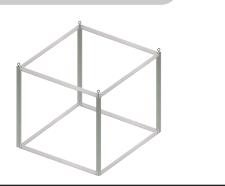

## Assembly instructions for the Advertising cube 40.125

## constisting of:

- 4x Aluminium profiles à 750 mm incl. 8 bores
- 8x Aluminium cross profiles with pointed screws for the lower and upper mounting
- 8x H-profiles à 684 mm to stabilize the panels
- 4x Ring screws M10

## Important during assembly

Pointed screws must be used for all profiles that have holes.

1. Mount the bottom cross profiles including the pointed screws to form the corner.

2. Mount the upper cross profiles including the pointed screws.

3. Mount the required lower cross profiles including pointed screws.

4. Mount the upper cross profiles including the pointed screws.

5. Turn the ring screw in the aluminm profile.