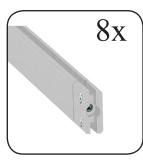

## constisting of:

- 4x Aluminium profiles à 750 mm incl. 8 bores
- 8x Aluminium cross profiles with pointed screws for the lower and upper mounting
- 8x H-profiles à 684 mm to stabilize the panels
- 4x Ring screws M10

## Important during assembly

Pointed screws must be used for all profiles that have holes.

1. Mount the bottom cross profiles including the pointed screws to form the corner.

2. Mount the upper cross profiles including the pointed screws.

3. Mount the required lower cross profiles including pointed screws.

4. Mount the upper cross profiles including the pointed screws.

5. Turn the ring screw in the aluminm profile.