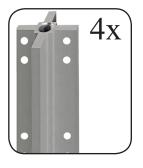

## constisting of:

- 4x Aluminium profiles à 1000 mm incl. 8 bores
- 8x Aluminium cross profiles with pointed screws for the lower and upper mounting
- 8x H-profiles à 934 mm to stabilize the panels
- 4x Ring screws M10