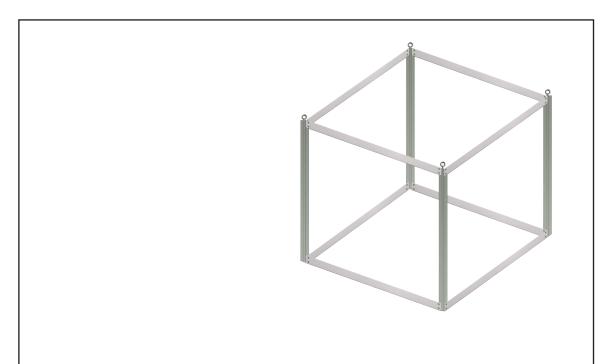

## Assembly instructions for the Advertising cube 40.126

## Important during assembly

Pointed screws must be used for all profiles that have holes.

1. Mount the bottom cross profiles including the pointed screws to form the corner.

2. Mount the upper cross profiles including the pointed screws.

3. Mount the required lower cross profiles including pointed screws.

4. Mount the upper cross profiles including the pointed screws.

5. Turn the ring screw in the aluminm profile.