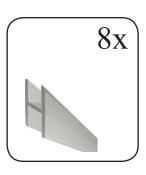

## constisting of:

- 4x Aluminium profiles à 1000 mm incl. 8 bores
- 8x Aluminium cross profiles with pointed screws for the lower and upper mounting
- 8x H-profiles à 934 mm to stabilize the panels
- 4x Ring screws M10