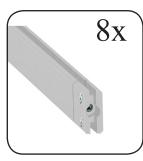

## constisting of:

- 4x Aluminium profiles à 1000 mm incl. 8 bores
- 8x Aluminium cross profiles with pointed screws for the lower and upper mounting
- 8x H-profiles à 934 mm to stabilize the panels
- 4x Ring screws M10