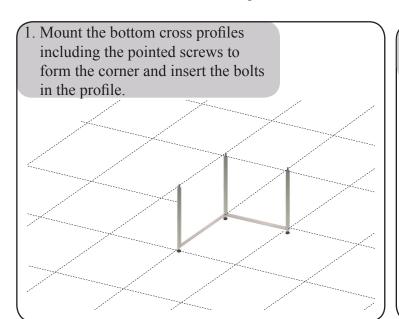

## **Important**

Pointed screws must be used for all profiles with screw holes.

5. Insert the bolts in the profile and push the top profiles onto the bolts. Ensure that the holes face upward.

6. Then mount the cross profiles including the pointed screws.