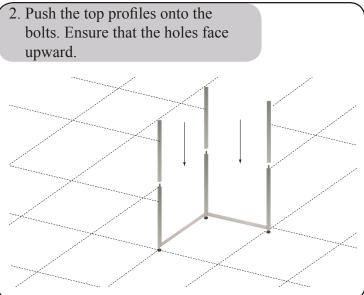

## **Important**

Pointed screws must be used for all profiles with screw holes.

5. Insert the bolts in the profile and push the top profiles onto the bolts. Ensure that the holes face upward.

6. Then mount the cross profiles including the pointed screws.