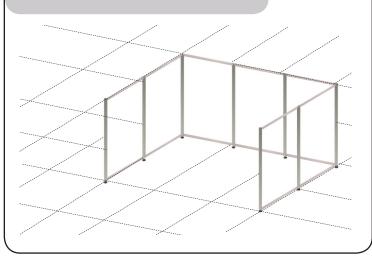

7. Then mount the fascia sign frame

8. Fully assembled exhibition stand.
If necessary, use the adjustable feet to compensate for unevenness in the floor.