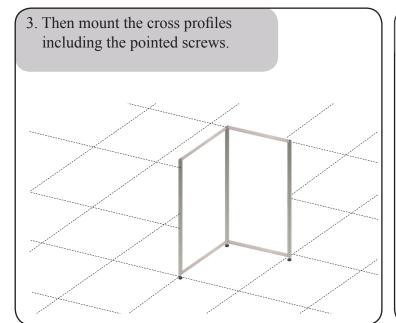

## **Important**

Pointed screws must be used for all profiles with screw holes.

5. Insert the bolts in the profile and push the top profiles onto the bolts. Ensure that the holes face upward.

6. Then mount the cross profiles including the pointed screws.