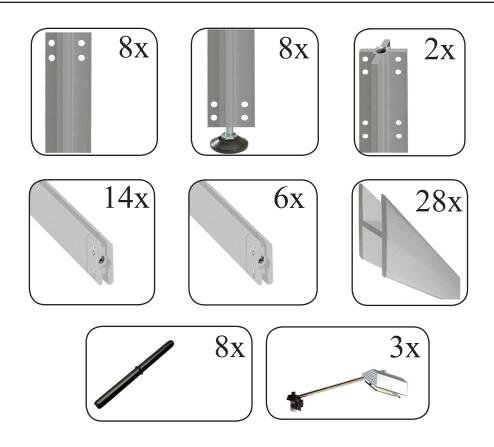

## Assembly instructions for the exhibition stand I114

- 8x Aluminium profiles à 1250 mm incl. 8 bores
- 8x Aluminium profiles à 1250 mm incl. 8 bores and adjustable feet
- 2x Aluminium profiles à 300 mm incl. 8 bores for fascia sign frame
- 14x Aluminium cross profiles with pointed screws for the lower and upper mounting
- 6x Aluminium cross profiles with pointed screws for fascia sign frame
- 28x H-profiles à 1217mm to stabilize the panels.
- 8x Extension bolts for aluminium profile
- 3x Longarm spothlights 450mm incl. bulb