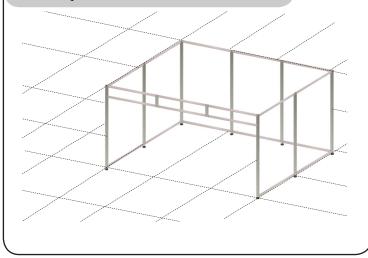

7. Then mount the fascia sign frame

8. Fully assembled exhibition stand.
If necessary, use the adjustable feet to compensate for unevenness in the floor.