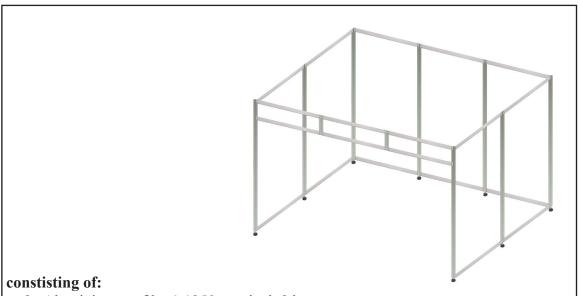

## Assembly instructions for the exhibition stand I114

- 8x Aluminium profiles à 1250 mm incl. 8 bores
- 8x Aluminium profiles à 1250 mm incl. 8 bores and adjustable feet
- 2x Aluminium profiles à 300 mm incl. 8 bores for fascia sign frame
- 14x Aluminium cross profiles with pointed screws for the lower and upper mounting
- 6x Aluminium cross profiles with pointed screws for fascia sign frame
- 28x H-profiles à 1217mm to stabilize the panels.
- 8x Extension bolts for aluminium profile
- 3x Longarm spothlights 450mm incl. bulb