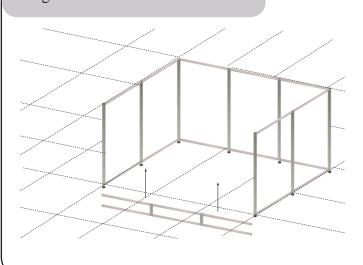

## **Important**

Pointed screws must be used for all profiles with screw holes.

5. Insert the bolts in the profile and push the top profiles onto the bolts. Ensure that the holes face upward.

6. Then mount the cross profiles including the pointed screws.