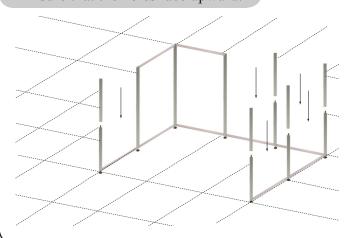

## **Important**

Pointed screws must be used for all profiles with screw holes.

5. Insert the bolts in the profile and push the top profiles onto the bolts. Ensure that the holes face upward.

6. Then mount the cross profiles including the pointed screws.