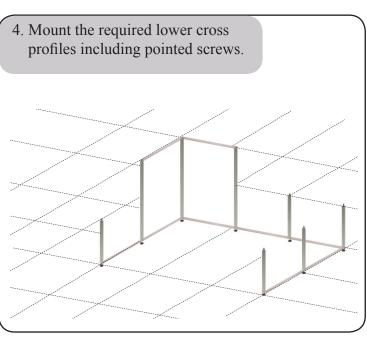

## **Important**

Pointed screws must be used for all profiles with screw holes.

5. Insert the bolts in the profile and push the top profiles onto the bolts. Ensure that the holes face upward.

6. Then mount the cross profiles including the pointed screws.