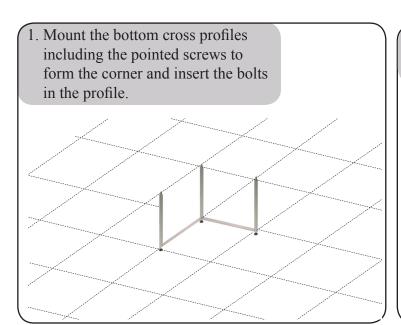

## **Important**

Pointed screws must be used for all profiles with screw holes.