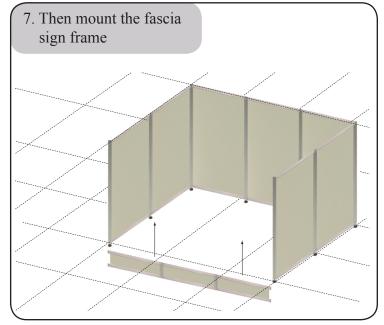

## Assembly instructions for the exhibition stand I115

- 8x Aluminium profiles à 1250 mm incl. 8 bores
- 8x Aluminium profiles à 1250 mm incl. 8 bores and adjustable feet
- 2x Aluminium profiles à 300 mm incl. 8 bores for fascia sign frame
- 14x Aluminium cross profiles with pointed screws for the lower and upper mounting
- 6x Aluminium cross profiles with pointed screws for fascia sign frame
- 28x H-profiles à 1217mm to stabilize the panels
- 7x PVC rigid foam panels à 952 x 2446 mm
- 3x PVC rigid foam panels à 952 x 246 mm
- 8x Extension bolts for aluminium profile
- 3x Longarm spothlights 450mm incl. bulb