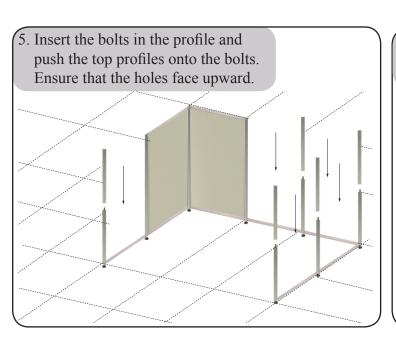

## **Important**

Pointed screws must be used for all profiles with screw holes.