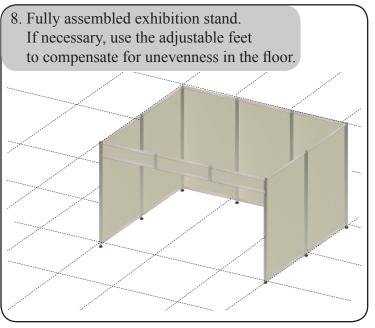

## Assembly instructions for the exhibition stand I115

- 8x Aluminium profiles à 1250 mm incl. 8 bores
- 8x Aluminium profiles à 1250 mm incl. 8 bores and adjustable feet
- 2x Aluminium profiles à 300 mm incl. 8 bores for fascia sign frame
- 14x Aluminium cross profiles with pointed screws for the lower and upper mounting
- 6x Aluminium cross profiles with pointed screws for fascia sign frame
- 28x H-profiles à 1217mm to stabilize the panels
- 7x PVC rigid foam panels à 952 x 2446 mm
- 3x PVC rigid foam panels à 952 x 246 mm
- 8x Extension bolts for aluminium profile
- 3x Longarm spothlights 450mm incl. bulb