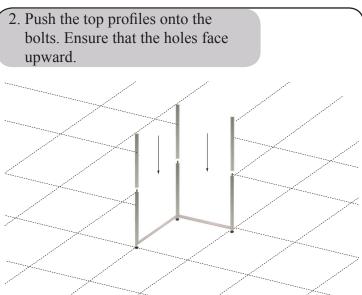

## **Important**

Pointed screws must be used for all profiles with screw holes.