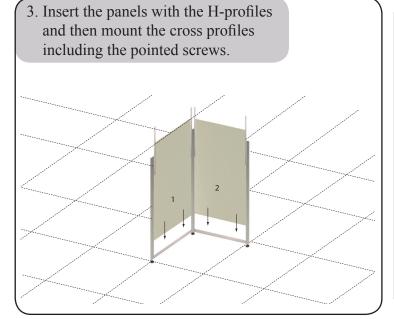

## **Important**

Pointed screws must be used for all profiles with screw holes.