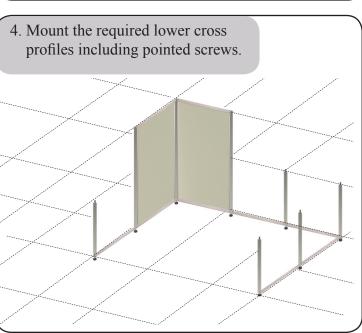

## **Important**

Pointed screws must be used for all profiles with screw holes.