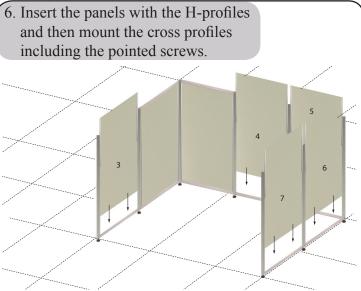

## Assembly instructions for the exhibition stand I115

- 8x Aluminium profiles à 1250 mm incl. 8 bores
- 8x Aluminium profiles à 1250 mm incl. 8 bores and adjustable feet
- 2x Aluminium profiles à 300 mm incl. 8 bores for fascia sign frame
- 14x Aluminium cross profiles with pointed screws for the lower and upper mounting
- 6x Aluminium cross profiles with pointed screws for fascia sign frame
- 28x H-profiles à 1217mm to stabilize the panels
- 7x PVC rigid foam panels à 952 x 2446 mm
- 3x PVC rigid foam panels à 952 x 246 mm
- 8x Extension bolts for aluminium profile
- 3x Longarm spothlights 450mm incl. bulb

## **Important**

Pointed screws must be used for all profiles with screw holes.