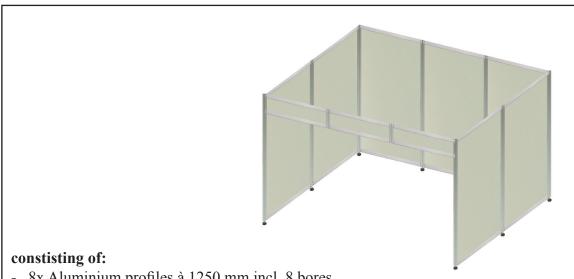

## Assembly instructions for the exhibition stand I115

- 8x Aluminium profiles à 1250 mm incl. 8 bores
- 8x Aluminium profiles à 1250 mm incl. 8 bores and adjustable feet
- 2x Aluminium profiles à 300 mm incl. 8 bores for fascia sign frame
- 14x Aluminium cross profiles with pointed screws for the lower and upper mounting
- 6x Aluminium cross profiles with pointed screws for fascia sign frame
- 28x H-profiles à 1217mm to stabilize the panels
- 7x PVC rigid foam panels à 952 x 2446 mm
- 3x PVC rigid foam panels à 952 x 246 mm
- 8x Extension bolts for aluminium profile
- 3x Longarm spothlights 450mm incl. bulb