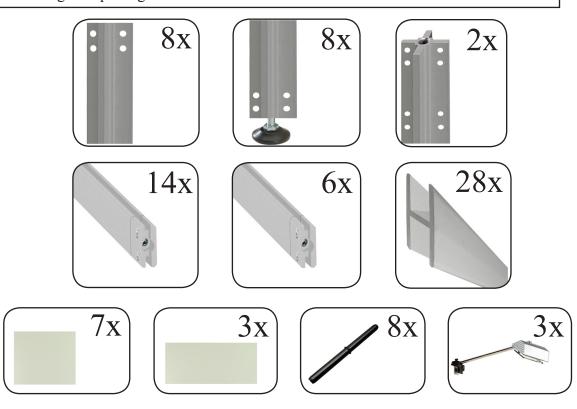

## Assembly instructions for the exhibition stand I115

- 8x Aluminium profiles à 1250 mm incl. 8 bores
- 8x Aluminium profiles à 1250 mm incl. 8 bores and adjustable feet
- 2x Aluminium profiles à 300 mm incl. 8 bores for fascia sign frame
- 14x Aluminium cross profiles with pointed screws for the lower and upper mounting
- 6x Aluminium cross profiles with pointed screws for fascia sign frame
- 28x H-profiles à 1217mm to stabilize the panels
- 7x PVC rigid foam panels à 952 x 2446 mm
- 3x PVC rigid foam panels à 952 x 246 mm
- 8x Extension bolts for aluminium profile
- 3x Longarm spothlights 450mm incl. bulb