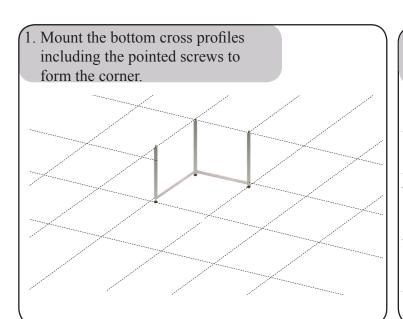

## Assembly instructions for the exhibition stand I121

- 6x Aluminium profiles à 1250 mm incl. 8 bores and adjustable feet
- 2x Aluminium profiles à 300 mm incl. 8 bores for fascia sign frame
- 8x Aluminium cross profiles with pointed screws for the lower and upper mounting
- 4x Aluminium cross profiles for the middle mounting
- 8x Aluminium cross profiles with pointed screws for fascia sign frame
- 16x H-profiles à 1200 mm to stabilize the panels
- 6x Extension bolts for aluminium profile
- 8x PVC rigid foam panels à 952 x 1212 mm
- 4x PVC rigid foam panels à 952 x 246 mm
- 3x Longarm spothlights 450 mm incl. bulb

## **Important**

Pointed screws must be used for all profiles with screw holes.