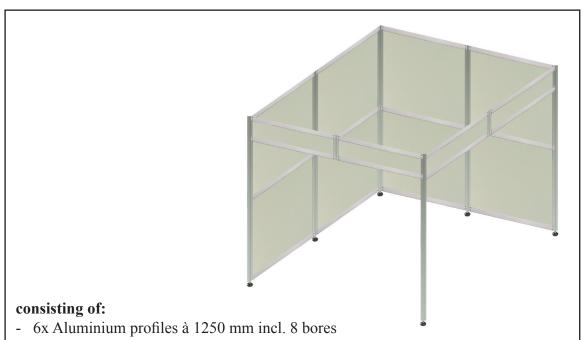

## Assembly instructions for the exhibition stand I121

- 6x Aluminium profiles à 1250 mm incl. 8 bores and adjustable feet
- 2x Aluminium profiles à 300 mm incl. 8 bores for fascia sign frame
- 8x Aluminium cross profiles with pointed screws for the lower and upper mounting
- 4x Aluminium cross profiles for the middle mounting
- 8x Aluminium cross profiles with pointed screws for fascia sign frame
- 16x H-profiles à 1200 mm to stabilize the panels
- 6x Extension bolts for aluminium profile
- 8x PVC rigid foam panels à 952 x 1212 mm
- 4x PVC rigid foam panels à 952 x 246 mm
- 3x Longarm spothlights 450 mm incl. bulb