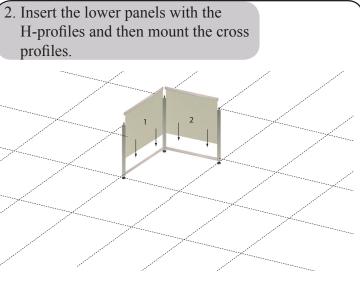

## Assembly instructions for the exhibition stand I121

- 6x Aluminium profiles à 1250 mm incl. 8 bores and adjustable feet
- 2x Aluminium profiles à 300 mm incl. 8 bores for fascia sign frame
- 8x Aluminium cross profiles with pointed screws for the lower and upper mounting
- 4x Aluminium cross profiles for the middle mounting
- 8x Aluminium cross profiles with pointed screws for fascia sign frame
- 16x H-profiles à 1200 mm to stabilize the panels
- 6x Extension bolts for aluminium profile
- 8x PVC rigid foam panels à 952 x 1212 mm
- 4x PVC rigid foam panels à 952 x 246 mm
- 3x Longarm spothlights 450 mm incl. bulb

## **Important**

Pointed screws must be used for all profiles with screw holes.