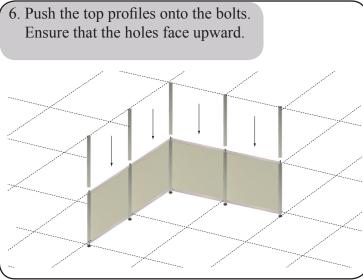

## **Important**

Pointed screws must be used for all profiles with screw holes.