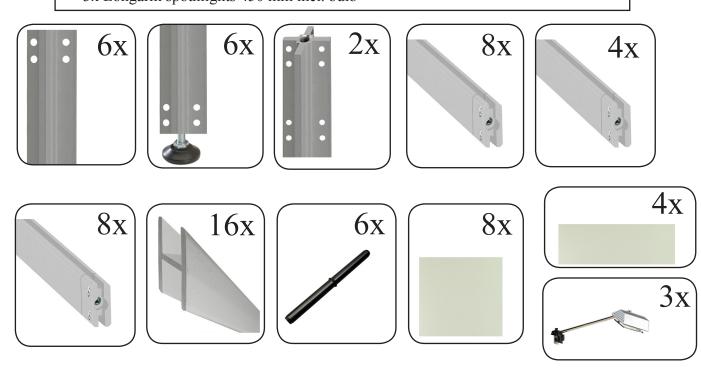

## Assembly instructions for the exhibition stand I121

- 6x Aluminium profiles à 1250 mm incl. 8 bores and adjustable feet
- 2x Aluminium profiles à 300 mm incl. 8 bores for fascia sign frame
- 8x Aluminium cross profiles with pointed screws for the lower and upper mounting
- 4x Aluminium cross profiles for the middle mounting
- 8x Aluminium cross profiles with pointed screws for fascia sign frame
- 16x H-profiles à 1200 mm to stabilize the panels
- 6x Extension bolts for aluminium profile
- 8x PVC rigid foam panels à 952 x 1212 mm
- 4x PVC rigid foam panels à 952 x 246 mm
- 3x Longarm spothlights 450 mm incl. bulb