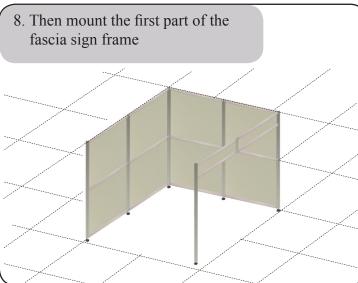

## Assembly instructions for the exhibition stand I121

- 6x Aluminium profiles à 1250 mm incl. 8 bores and adjustable feet
- 2x Aluminium profiles à 300 mm incl. 8 bores for fascia sign frame
- 8x Aluminium cross profiles with pointed screws for the lower and upper mounting
- 4x Aluminium cross profiles for the middle mounting
- 8x Aluminium cross profiles with pointed screws for fascia sign frame
- 16x H-profiles à 1200 mm to stabilize the panels
- 6x Extension bolts for aluminium profile
- 8x PVC rigid foam panels à 952 x 1212 mm
- 4x PVC rigid foam panels à 952 x 246 mm
- 3x Longarm spothlights 450 mm incl. bulb