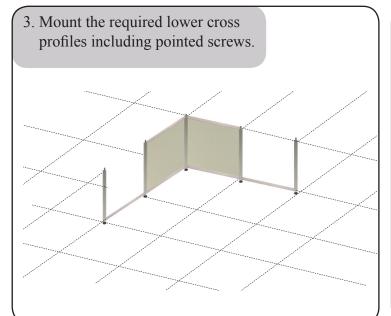

## Assembly instructions for the exhibition stand I121

- 6x Aluminium profiles à 1250 mm incl. 8 bores and adjustable feet
- 2x Aluminium profiles à 300 mm incl. 8 bores for fascia sign frame
- 8x Aluminium cross profiles with pointed screws for the lower and upper mounting
- 4x Aluminium cross profiles for the middle mounting
- 8x Aluminium cross profiles with pointed screws for fascia sign frame
- 16x H-profiles à 1200 mm to stabilize the panels
- 6x Extension bolts for aluminium profile
- 8x PVC rigid foam panels à 952 x 1212 mm
- 4x PVC rigid foam panels à 952 x 246 mm
- 3x Longarm spothlights 450 mm incl. bulb

## **Important**

Pointed screws must be used for all profiles with screw holes.