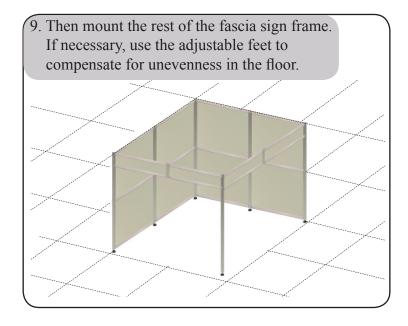

## Assembly instructions for the exhibition stand I121

- 6x Aluminium profiles à 1250 mm incl. 8 bores and adjustable feet
- 2x Aluminium profiles à 300 mm incl. 8 bores for fascia sign frame
- 8x Aluminium cross profiles with pointed screws for the lower and upper mounting
- 4x Aluminium cross profiles for the middle mounting
- 8x Aluminium cross profiles with pointed screws for fascia sign frame
- 16x H-profiles à 1200 mm to stabilize the panels
- 6x Extension bolts for aluminium profile
- 8x PVC rigid foam panels à 952 x 1212 mm
- 4x PVC rigid foam panels à 952 x 246 mm
- 3x Longarm spothlights 450 mm incl. bulb