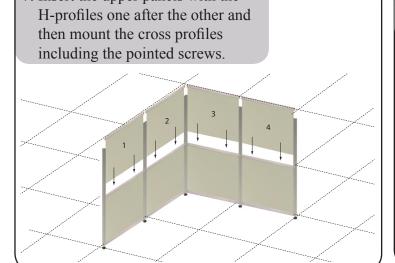

## **Important**

Pointed screws must be used for all profiles with screw holes.