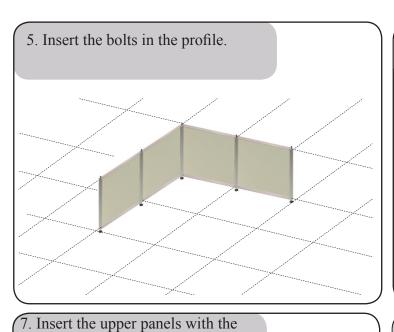

## Assembly instructions for the exhibition stand I121



- 6x Aluminium profiles à 1250 mm incl. 8 bores and adjustable feet
- 2x Aluminium profiles à 300 mm incl. 8 bores for fascia sign frame
- 8x Aluminium cross profiles with pointed screws for the lower and upper mounting
- 4x Aluminium cross profiles for the middle mounting
- 8x Aluminium cross profiles with pointed screws for fascia sign frame
- 16x H-profiles à 1200 mm to stabilize the panels
- 6x Extension bolts for aluminium profile
- 8x PVC rigid foam panels à 952 x 1212 mm
- 4x PVC rigid foam panels à 952 x 246 mm
- 3x Longarm spothlights 450 mm incl. bulb





## **Important**

Pointed screws must be used for all profiles with screw holes.