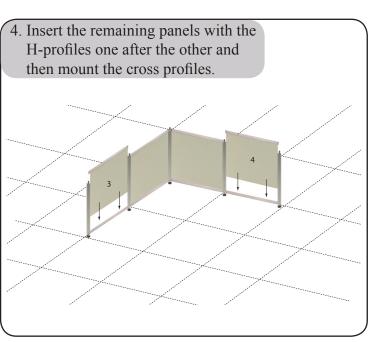

## Assembly instructions for the exhibition stand I121

- 6x Aluminium profiles à 1250 mm incl. 8 bores and adjustable feet
- 2x Aluminium profiles à 300 mm incl. 8 bores for fascia sign frame
- 8x Aluminium cross profiles with pointed screws for the lower and upper mounting
- 4x Aluminium cross profiles for the middle mounting
- 8x Aluminium cross profiles with pointed screws for fascia sign frame
- 16x H-profiles à 1200 mm to stabilize the panels
- 6x Extension bolts for aluminium profile
- 8x PVC rigid foam panels à 952 x 1212 mm
- 4x PVC rigid foam panels à 952 x 246 mm
- 3x Longarm spothlights 450 mm incl. bulb

## **Important**

Pointed screws must be used for all profiles with screw holes.