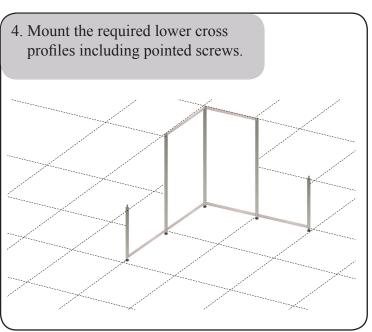

## Assembly instructions for the exhibition stand I122



## **Consisting of:**

- 6x Aluminium profiles à 1250 mm incl. 8 bores
- 6x Aluminium profiles à 1250 mm incl. 8 bores and adjustable feet
- 2x Aluminium profiles à 300 mm incl. 8 bores for fascia sign frame
- 8x Aluminium cross profiles with pointed screws for the lower and upper mounting
- 8x Aluminium cross profiles with pointed screws for fascia sign frame
- 16x H-profiles à 1217 mm to stabilize the panels
- 6x Extension bolts for aluminium profile
- 3x Longarm spothlights 450 mm incl. bulb





## **Important**

Pointed screws must be used for all profiles with screw holes.