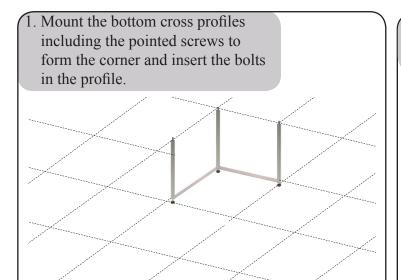

## Assembly instructions for the exhibition stand I122



## **Consisting of:**

- 6x Aluminium profiles à 1250 mm incl. 8 bores
- 6x Aluminium profiles à 1250 mm incl. 8 bores and adjustable feet
- 2x Aluminium profiles à 300 mm incl. 8 bores for fascia sign frame
- 8x Aluminium cross profiles with pointed screws for the lower and upper mounting
- 8x Aluminium cross profiles with pointed screws for fascia sign frame
- 16x H-profiles à 1217 mm to stabilize the panels
- 6x Extension bolts for aluminium profile
- 3x Longarm spothlights 450 mm incl. bulb





## **Important**

Pointed screws must be used for all profiles with screw holes.