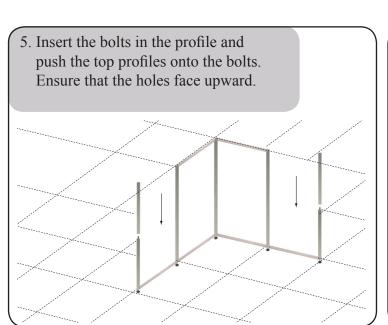

## Assembly instructions for the exhibition stand I122



## **Consisting of:**

- 6x Aluminium profiles à 1250 mm incl. 8 bores
- 6x Aluminium profiles à 1250 mm incl. 8 bores and adjustable feet
- 2x Aluminium profiles à 300 mm incl. 8 bores for fascia sign frame
- 8x Aluminium cross profiles with pointed screws for the lower and upper mounting
- 8x Aluminium cross profiles with pointed screws for fascia sign frame
- 16x H-profiles à 1217 mm to stabilize the panels
- 6x Extension bolts for aluminium profile
- 3x Longarm spothlights 450 mm incl. bulb





## **Important**

Pointed screws must be used for all profiles with screw holes.