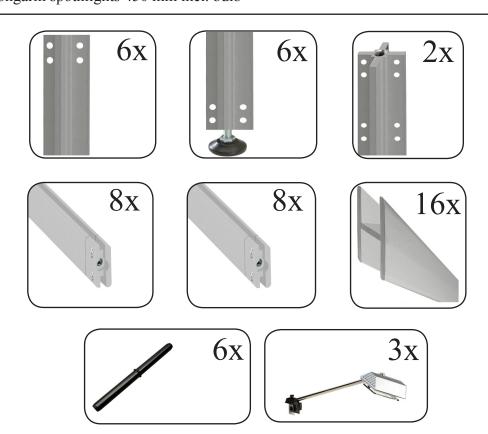

## **Consisting of:**

- 6x Aluminium profiles à 1250 mm incl. 8 bores
- 6x Aluminium profiles à 1250 mm incl. 8 bores and adjustable feet
- 2x Aluminium profiles à 300 mm incl. 8 bores for fascia sign frame
- 8x Aluminium cross profiles with pointed screws for the lower and upper mounting
- 8x Aluminium cross profiles with pointed screws for fascia sign frame
- 16x H-profiles à 1217 mm to stabilize the panels
- 6x Extension bolts for aluminium profile
- 3x Longarm spothlights 450 mm incl. bulb