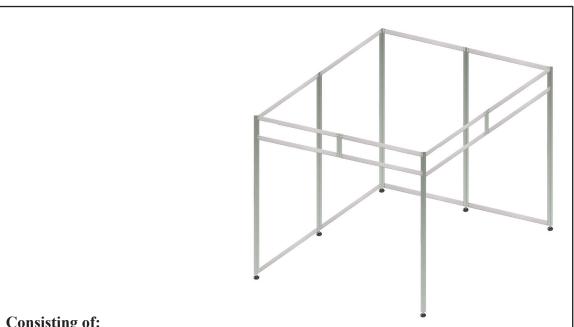

## Assembly instructions for the exhibition stand I122

## **Consisting of:**

- 6x Aluminium profiles à 1250 mm incl. 8 bores
- 6x Aluminium profiles à 1250 mm incl. 8 bores and adjustable feet
- 2x Aluminium profiles à 300 mm incl. 8 bores for fascia sign frame
- 8x Aluminium cross profiles with pointed screws for the lower and upper mounting
- 8x Aluminium cross profiles with pointed screws for fascia sign frame
- 16x H-profiles à 1217 mm to stabilize the panels
- 6x Extension bolts for aluminium profile
- 3x Longarm spothlights 450 mm incl. bulb