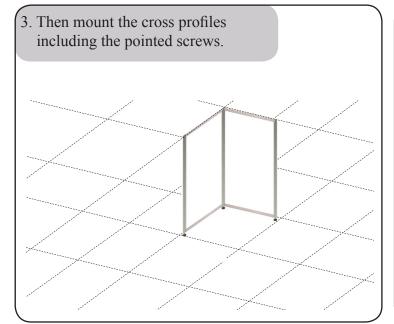

## Assembly instructions for the exhibition stand I122



## **Consisting of:**

- 6x Aluminium profiles à 1250 mm incl. 8 bores
- 6x Aluminium profiles à 1250 mm incl. 8 bores and adjustable feet
- 2x Aluminium profiles à 300 mm incl. 8 bores for fascia sign frame
- 8x Aluminium cross profiles with pointed screws for the lower and upper mounting
- 8x Aluminium cross profiles with pointed screws for fascia sign frame
- 16x H-profiles à 1217 mm to stabilize the panels
- 6x Extension bolts for aluminium profile
- 3x Longarm spothlights 450 mm incl. bulb





## **Important**

Pointed screws must be used for all profiles with screw holes.