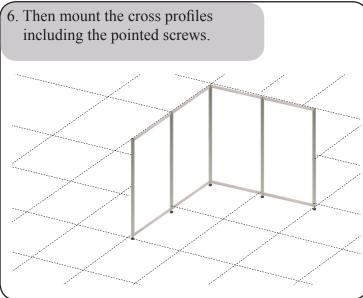

## Assembly instructions for the exhibition stand I122



## **Consisting of:**

- 6x Aluminium profiles à 1250 mm incl. 8 bores
- 6x Aluminium profiles à 1250 mm incl. 8 bores and adjustable feet
- 2x Aluminium profiles à 300 mm incl. 8 bores for fascia sign frame
- 8x Aluminium cross profiles with pointed screws for the lower and upper mounting
- 8x Aluminium cross profiles with pointed screws for fascia sign frame
- 16x H-profiles à 1217 mm to stabilize the panels
- 6x Extension bolts for aluminium profile
- 3x Longarm spothlights 450 mm incl. bulb





## **Important**

Pointed screws must be used for all profiles with screw holes.