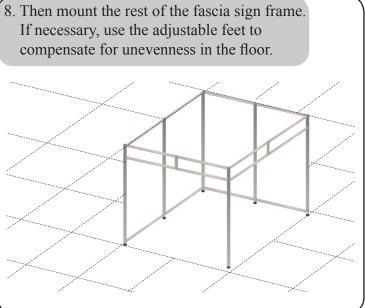

## Assembly instructions for the exhibition stand I122



## **Consisting of:**

- 6x Aluminium profiles à 1250 mm incl. 8 bores
- 6x Aluminium profiles à 1250 mm incl. 8 bores and adjustable feet
- 2x Aluminium profiles à 300 mm incl. 8 bores for fascia sign frame
- 8x Aluminium cross profiles with pointed screws for the lower and upper mounting
- 8x Aluminium cross profiles with pointed screws for fascia sign frame
- 16x H-profiles à 1217 mm to stabilize the panels
- 6x Extension bolts for aluminium profile
- 3x Longarm spothlights 450 mm incl. bulb





## **Important**

Pointed screws must be used for all profiles with screw holes.