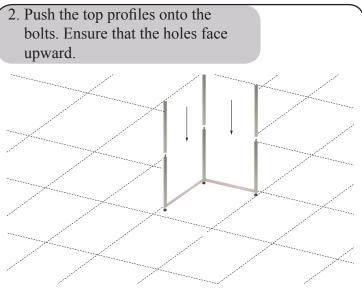

## Assembly instructions for the exhibition stand I122



## **Consisting of:**

- 6x Aluminium profiles à 1250 mm incl. 8 bores
- 6x Aluminium profiles à 1250 mm incl. 8 bores and adjustable feet
- 2x Aluminium profiles à 300 mm incl. 8 bores for fascia sign frame
- 8x Aluminium cross profiles with pointed screws for the lower and upper mounting
- 8x Aluminium cross profiles with pointed screws for fascia sign frame
- 16x H-profiles à 1217 mm to stabilize the panels
- 6x Extension bolts for aluminium profile
- 3x Longarm spothlights 450 mm incl. bulb





## **Important**

Pointed screws must be used for all profiles with screw holes.