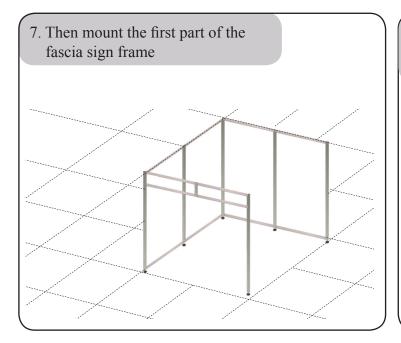

## Assembly instructions for the exhibition stand I122



## **Consisting of:**

- 6x Aluminium profiles à 1250 mm incl. 8 bores
- 6x Aluminium profiles à 1250 mm incl. 8 bores and adjustable feet
- 2x Aluminium profiles à 300 mm incl. 8 bores for fascia sign frame
- 8x Aluminium cross profiles with pointed screws for the lower and upper mounting
- 8x Aluminium cross profiles with pointed screws for fascia sign frame
- 16x H-profiles à 1217 mm to stabilize the panels
- 6x Extension bolts for aluminium profile
- 3x Longarm spothlights 450 mm incl. bulb





## **Important**

Pointed screws must be used for all profiles with screw holes.