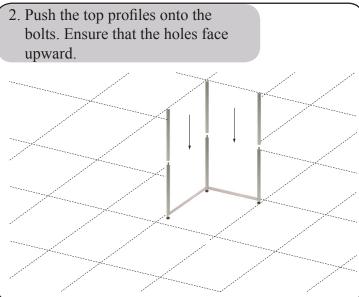

## Assembly instructions for the exhibition stand I123

- 6x Aluminium profiles à 1250 mm incl. 8 bores and adjustable feet
- 2x Aluminium profiles à 300 mm incl. 8 bores for fascia sign frame
- 8x Aluminium cross profiles with pointed screws for the lower and upper mounting
- 8x Aluminium cross profiles with pointed screws for fascia sign frame
- 16x H-profiles à 1217 mm to stabilize the panels
- 4x PVC rigid foam panels à 952 x 2446 mm
- 4x PVC rigid foam panels à 952 x 246 mm
- 6x Extension bolts for aluminium profile
- 3x Longarm spothlights 450 mm incl. bulb

## **Important**

Pointed screws must be used for all profiles with screw holes.