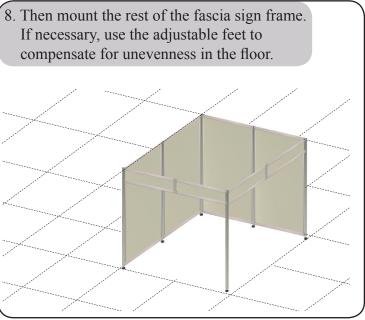

## Assembly instructions for the exhibition stand I123



- 6x Aluminium profiles à 1250 mm incl. 8 bores and adjustable feet
- 2x Aluminium profiles à 300 mm incl. 8 bores for fascia sign frame
- 8x Aluminium cross profiles with pointed screws for the lower and upper mounting
- 8x Aluminium cross profiles with pointed screws for fascia sign frame
- 16x H-profiles à 1217 mm to stabilize the panels
- 4x PVC rigid foam panels à 952 x 2446 mm
- 4x PVC rigid foam panels à 952 x 246 mm
- 6x Extension bolts for aluminium profile
- 3x Longarm spothlights 450 mm incl. bulb





## **Important**

Pointed screws must be used for all profiles with screw holes.