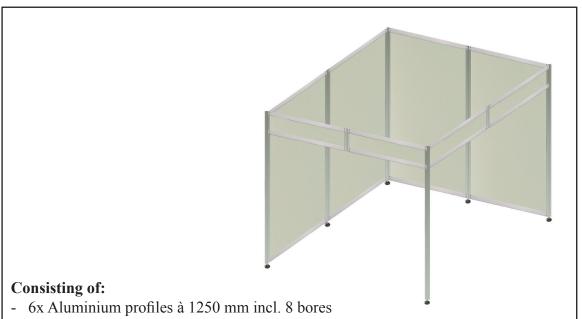

## Assembly instructions for the exhibition stand I123

- 6x Aluminium profiles à 1250 mm incl. 8 bores and adjustable feet
- 2x Aluminium profiles à 300 mm incl. 8 bores for fascia sign frame
- 8x Aluminium cross profiles with pointed screws for the lower and upper mounting
- 8x Aluminium cross profiles with pointed screws for fascia sign frame
- 16x H-profiles à 1217 mm to stabilize the panels
- 4x PVC rigid foam panels à 952 x 2446 mm
- 4x PVC rigid foam panels à 952 x 246 mm
- 6x Extension bolts for aluminium profile
- 3x Longarm spothlights 450 mm incl. bulb