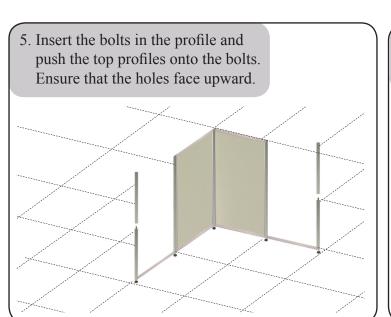

## **Important**

Pointed screws must be used for all profiles with screw holes.