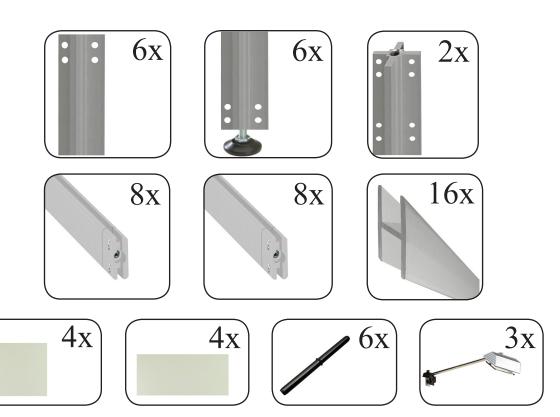

## Assembly instructions for the exhibition stand I123

- 6x Aluminium profiles à 1250 mm incl. 8 bores and adjustable feet
- 2x Aluminium profiles à 300 mm incl. 8 bores for fascia sign frame
- 8x Aluminium cross profiles with pointed screws for the lower and upper mounting
- 8x Aluminium cross profiles with pointed screws for fascia sign frame
- 16x H-profiles à 1217 mm to stabilize the panels
- 4x PVC rigid foam panels à 952 x 2446 mm
- 4x PVC rigid foam panels à 952 x 246 mm
- 6x Extension bolts for aluminium profile
- 3x Longarm spothlights 450 mm incl. bulb