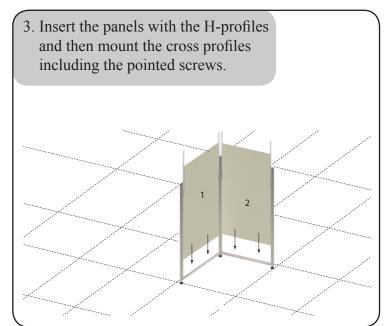

## Assembly instructions for the exhibition stand I123

- 6x Aluminium profiles à 1250 mm incl. 8 bores and adjustable feet
- 2x Aluminium profiles à 300 mm incl. 8 bores for fascia sign frame
- 8x Aluminium cross profiles with pointed screws for the lower and upper mounting
- 8x Aluminium cross profiles with pointed screws for fascia sign frame
- 16x H-profiles à 1217 mm to stabilize the panels
- 4x PVC rigid foam panels à 952 x 2446 mm
- 4x PVC rigid foam panels à 952 x 246 mm
- 6x Extension bolts for aluminium profile
- 3x Longarm spothlights 450 mm incl. bulb

## **Important**

Pointed screws must be used for all profiles with screw holes.