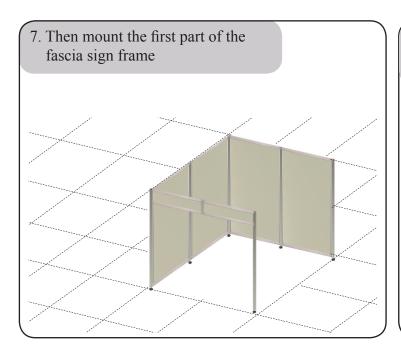

## Assembly instructions for the exhibition stand I123

- 6x Aluminium profiles à 1250 mm incl. 8 bores and adjustable feet
- 2x Aluminium profiles à 300 mm incl. 8 bores for fascia sign frame
- 8x Aluminium cross profiles with pointed screws for the lower and upper mounting
- 8x Aluminium cross profiles with pointed screws for fascia sign frame
- 16x H-profiles à 1217 mm to stabilize the panels
- 4x PVC rigid foam panels à 952 x 2446 mm
- 4x PVC rigid foam panels à 952 x 246 mm
- 6x Extension bolts for aluminium profile
- 3x Longarm spothlights 450 mm incl. bulb