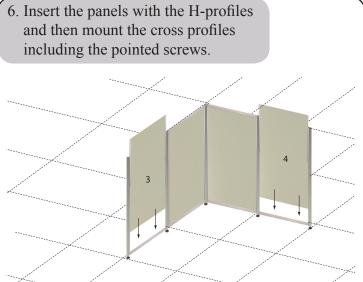

## **Important**

Pointed screws must be used for all profiles with screw holes.