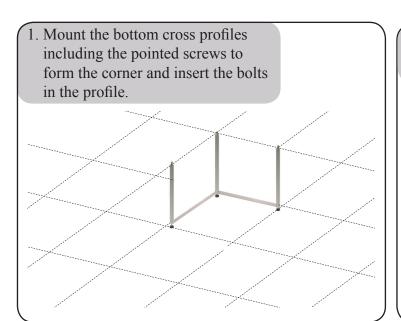

## Assembly instructions for the exhibition stand I123

- 6x Aluminium profiles à 1250 mm incl. 8 bores and adjustable feet
- 2x Aluminium profiles à 300 mm incl. 8 bores for fascia sign frame
- 8x Aluminium cross profiles with pointed screws for the lower and upper mounting
- 8x Aluminium cross profiles with pointed screws for fascia sign frame
- 16x H-profiles à 1217 mm to stabilize the panels
- 4x PVC rigid foam panels à 952 x 2446 mm
- 4x PVC rigid foam panels à 952 x 246 mm
- 6x Extension bolts for aluminium profile
- 3x Longarm spothlights 450 mm incl. bulb

## **Important**

Pointed screws must be used for all profiles with screw holes.