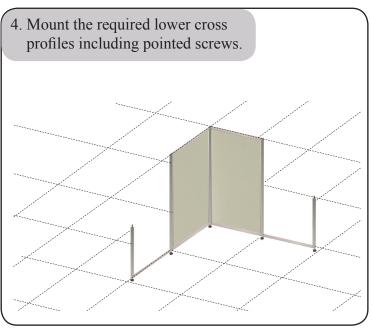

## Assembly instructions for the exhibition stand I123

- 6x Aluminium profiles à 1250 mm incl. 8 bores and adjustable feet
- 2x Aluminium profiles à 300 mm incl. 8 bores for fascia sign frame
- 8x Aluminium cross profiles with pointed screws for the lower and upper mounting
- 8x Aluminium cross profiles with pointed screws for fascia sign frame
- 16x H-profiles à 1217 mm to stabilize the panels
- 4x PVC rigid foam panels à 952 x 2446 mm
- 4x PVC rigid foam panels à 952 x 246 mm
- 6x Extension bolts for aluminium profile
- 3x Longarm spothlights 450 mm incl. bulb

## **Important**

Pointed screws must be used for all profiles with screw holes.