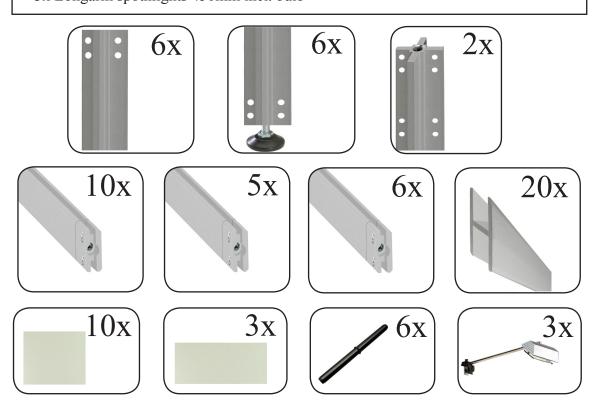

## Assembly instructions for the exhibition stand I103

- 2x Aluminium profiles à 300 mm incl. bores for fascia sign frame
- 10x Aluminium cross profiles with pointed screws for the lower and upper mounting
- 5x Aluminium cross profiles for the middle mounting
- 6x Aluminium cross profiles with pointed screws for fascia sign frame
- 20x H-profiles à 1200mm to stabilize the panels.
- 10x PVC rigid foam panels à 952 x 1212 mm
- 3x PVC rigid foam panels à 952 x 246 mm
- 6x Extension bolts for aluminium profile
- 3x Longarm spothlights 450mm incl. bulb