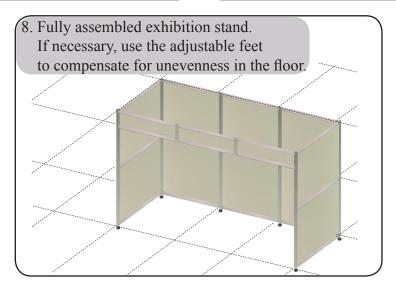

## Assembly instructions for the exhibition stand I103





- 2x Aluminium profiles à 300 mm incl. bores for fascia sign frame
- 10x Aluminium cross profiles with pointed screws for the lower and upper mounting
- 5x Aluminium cross profiles for the middle mounting
- 6x Aluminium cross profiles with pointed screws for fascia sign frame
- 20x H-profiles à 1200mm to stabilize the panels.
- 10x PVC rigid foam panels à 952 x 1212 mm
- 3x PVC rigid foam panels à 952 x 246 mm
- 6x Extension bolts for aluminium profile
- 3x Longarm spothlights 450mm incl. bulb





## **Important**

Pointed screws must be used for all profiles with screw holes.