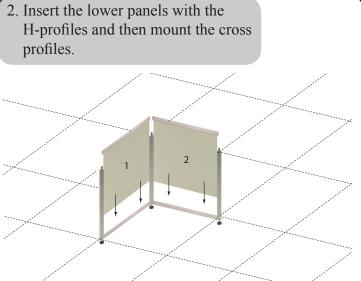

## Assembly instructions for the exhibition stand I103

- 2x Aluminium profiles à 300 mm incl. bores for fascia sign frame
- 10x Aluminium cross profiles with pointed screws for the lower and upper mounting
- 5x Aluminium cross profiles for the middle mounting
- 6x Aluminium cross profiles with pointed screws for fascia sign frame
- 20x H-profiles à 1200mm to stabilize the panels.
- 10x PVC rigid foam panels à 952 x 1212 mm
- 3x PVC rigid foam panels à 952 x 246 mm
- 6x Extension bolts for aluminium profile
- 3x Longarm spothlights 450mm incl. bulb

## **Important**

Pointed screws must be used for all profiles with screw holes.