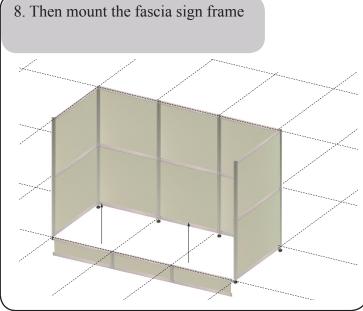

## Assembly instructions for the exhibition stand I103





- 2x Aluminium profiles à 300 mm incl. bores for fascia sign frame
- 10x Aluminium cross profiles with pointed screws for the lower and upper mounting
- 5x Aluminium cross profiles for the middle mounting
- 6x Aluminium cross profiles with pointed screws for fascia sign frame
- 20x H-profiles à 1200mm to stabilize the panels.
- 10x PVC rigid foam panels à 952 x 1212 mm
- 3x PVC rigid foam panels à 952 x 246 mm
- 6x Extension bolts for aluminium profile
- 3x Longarm spothlights 450mm incl. bulb





## **Important**

Pointed screws must be used for all profiles with screw holes.