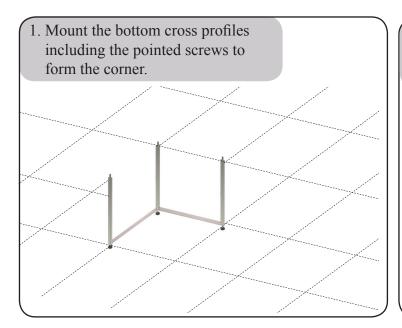

## **Important**

Pointed screws must be used for all profiles with screw holes.