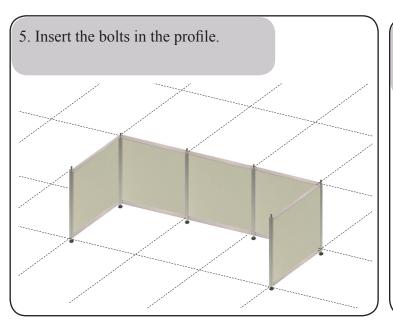

## Assembly instructions for the exhibition stand I103





- 2x Aluminium profiles à 300 mm incl. bores for fascia sign frame
- 10x Aluminium cross profiles with pointed screws for the lower and upper mounting
- 5x Aluminium cross profiles for the middle mounting
- 6x Aluminium cross profiles with pointed screws for fascia sign frame
- 20x H-profiles à 1200mm to stabilize the panels.
- 10x PVC rigid foam panels à 952 x 1212 mm
- 3x PVC rigid foam panels à 952 x 246 mm
- 6x Extension bolts for aluminium profile
- 3x Longarm spothlights 450mm incl. bulb





## **Important**

Pointed screws must be used for all profiles with screw holes.