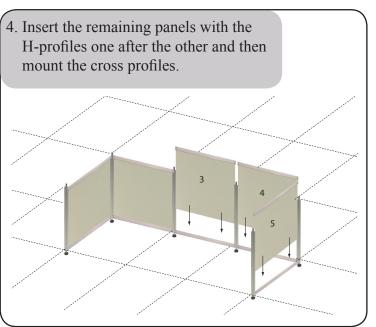

## Assembly instructions for the exhibition stand I103

- 2x Aluminium profiles à 300 mm incl. bores for fascia sign frame
- 10x Aluminium cross profiles with pointed screws for the lower and upper mounting
- 5x Aluminium cross profiles for the middle mounting
- 6x Aluminium cross profiles with pointed screws for fascia sign frame
- 20x H-profiles à 1200mm to stabilize the panels.
- 10x PVC rigid foam panels à 952 x 1212 mm
- 3x PVC rigid foam panels à 952 x 246 mm
- 6x Extension bolts for aluminium profile
- 3x Longarm spothlights 450mm incl. bulb

## **Important**

Pointed screws must be used for all profiles with screw holes.