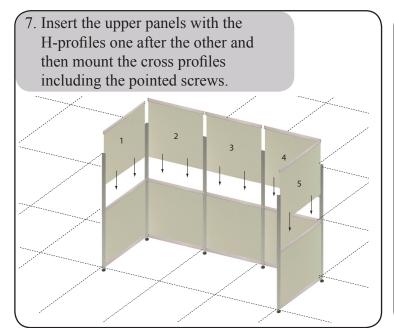

## **Important**

Pointed screws must be used for all profiles with screw holes.