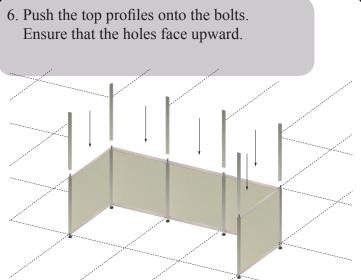

## Assembly instructions for the exhibition stand I103





- 2x Aluminium profiles à 300 mm incl. bores for fascia sign frame
- 10x Aluminium cross profiles with pointed screws for the lower and upper mounting
- 5x Aluminium cross profiles for the middle mounting
- 6x Aluminium cross profiles with pointed screws for fascia sign frame
- 20x H-profiles à 1200mm to stabilize the panels.
- 10x PVC rigid foam panels à 952 x 1212 mm
- 3x PVC rigid foam panels à 952 x 246 mm
- 6x Extension bolts for aluminium profile
- 3x Longarm spothlights 450mm incl. bulb





## **Important**

Pointed screws must be used for all profiles with screw holes.