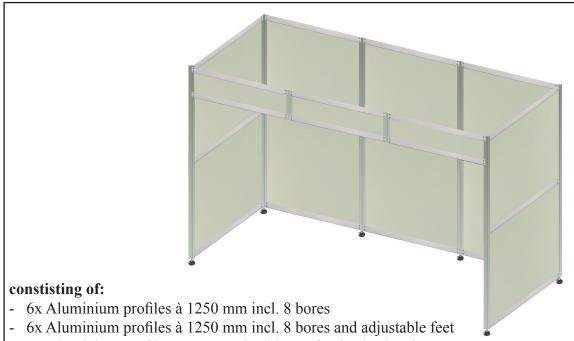

## Assembly instructions for the exhibition stand I103

- 2x Aluminium profiles à 300 mm incl. bores for fascia sign frame
- 10x Aluminium cross profiles with pointed screws for the lower and upper mounting
- 5x Aluminium cross profiles for the middle mounting
- 6x Aluminium cross profiles with pointed screws for fascia sign frame
- 20x H-profiles à 1200mm to stabilize the panels.
- 10x PVC rigid foam panels à 952 x 1212 mm
- 3x PVC rigid foam panels à 952 x 246 mm
- 6x Extension bolts for aluminium profile
- 3x Longarm spothlights 450mm incl. bulb