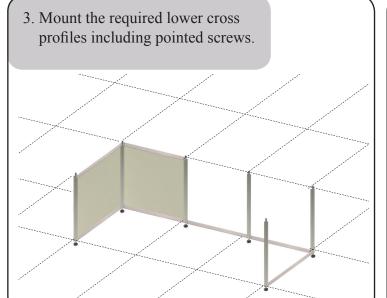

## Assembly instructions for the exhibition stand I103

- 2x Aluminium profiles à 300 mm incl. bores for fascia sign frame
- 10x Aluminium cross profiles with pointed screws for the lower and upper mounting
- 5x Aluminium cross profiles for the middle mounting
- 6x Aluminium cross profiles with pointed screws for fascia sign frame
- 20x H-profiles à 1200mm to stabilize the panels.
- 10x PVC rigid foam panels à 952 x 1212 mm
- 3x PVC rigid foam panels à 952 x 246 mm
- 6x Extension bolts for aluminium profile
- 3x Longarm spothlights 450mm incl. bulb

## **Important**

Pointed screws must be used for all profiles with screw holes.